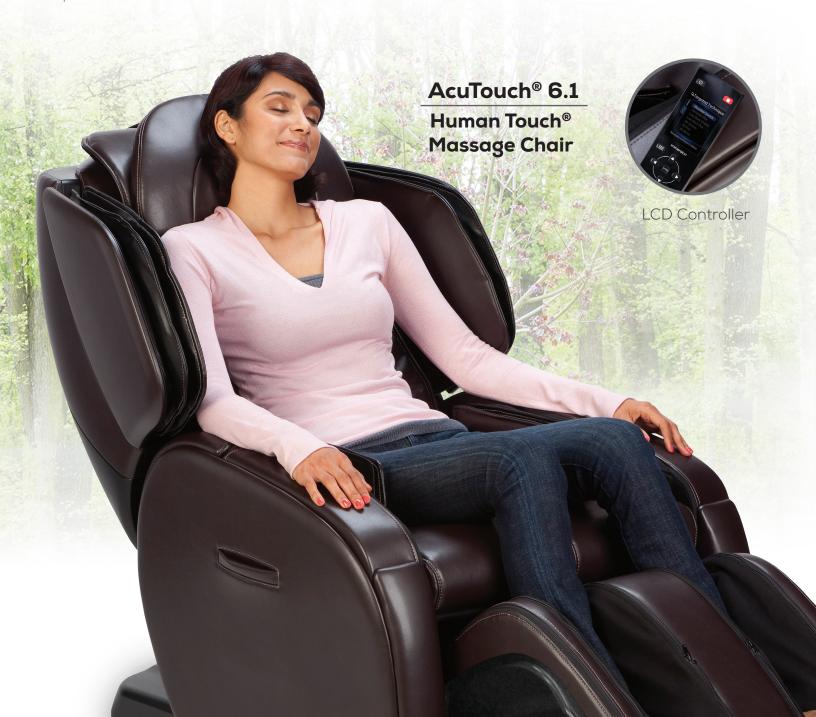

# Enter Wellness.

Unlike other massage chairs you may have experienced, the new AcuTouch® 6.1 immerses you in a therapeutic massage that is truly fully encompassing with its 3D Flexglide® 360 massage technology and S-track system. Designed to completely envelop you in wellness, comfort and luxury, this revolutionary chair invites you to experience a remarkable array of therapeutic massage features and smart conveniences. Take a seat in this stylish re-imagination of the utilitarian massage chair, grab the LCD controller, and escape to a world where pain, stress and discomfort are distant memories. Enter the AcuTouch® 6.1. Enter Wellness.

3D Flexglide® 360 Massage Technology & S-Track System

Every contour of your body is therapeutically massaged by unparalleled flexibility and seamless glide along with an S-track system that follows the natural curve of the spine down to the lower lumbar area of the back.