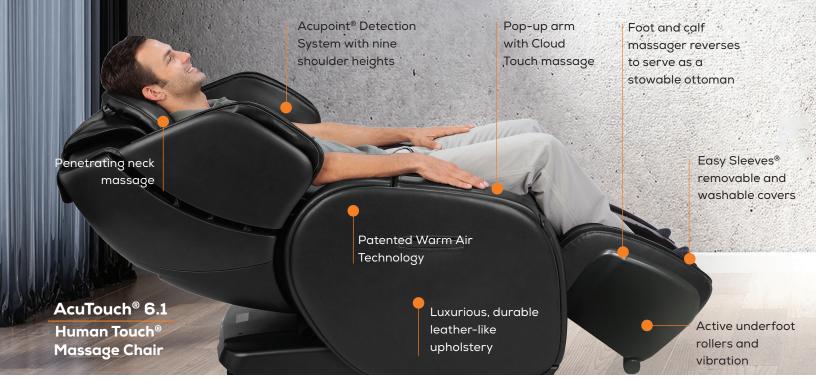

3D Flexglide® 360 Massage Technology & S-Track System

Every contour of your body is therapeutically massaged by unparalleled flexibility and seamless glide along with an S-track system that follows the natural curve of the spine down to the lower lumbar area of the back.

**Auto-Immersion Experience** Indulge in nine Human Touch Wellness Council-designed Auto Immersion Programs that focus on full-body, shoulders and lower back, and an effective collection of therapeutic relaxation and recovery programs.

Targeted Massage Programs

Remedy those trouble spots and rejuvenate the mind and body with twelve targeted techniques that stretch, loosen and relax specific muscle groups, from the shoulders to the lower back. Set massage zone lengths to 3, 6 or 9 inches.

Cloud Touch Massage Relax as if floating on air while the strategically placed active contours located at the shoulders, hips, seat and arms help to lift, squeeze, manipulate, and massage the body.

Foot & Calf Massager With Patented Figure-Eight® Technology Refreshes and invigorates sore muscles while circulating blood from the feet toward the core of the body.