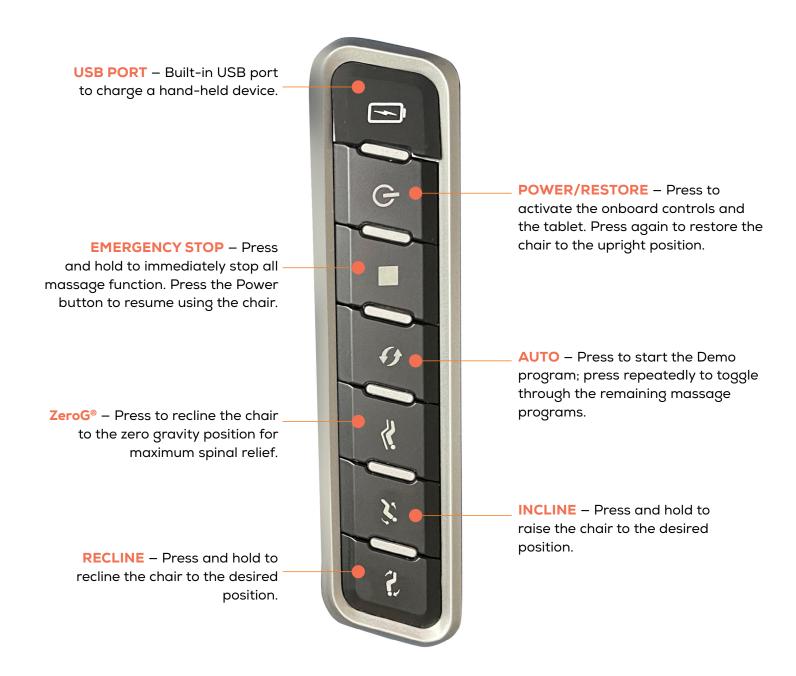

### **PAUSE**

Tap to pause or resume all massage functions.

#### POWER/RESTORE

- Tap to activate the tablet. When the tablet is active, the icon lights red.
- Tap again to stop the massage immediately and return the chair to the upright position



#### **HEAT**

Tap to toggle heat on and off in both back and legs. Lights red to indicate heat is on.

### MASSAGE AREA

Indicates current massage focus area.

#### **MASSAGE**

Tap to increase or decrease robotic massage intensity.

#### **AIR PRESSURE**

Tap to increase or decrease the Cloud Touch air massage intensity.

#### **TIME REMAINING**

Displays the time remaining in the massage session. Tap the arrows to increase/decrease massage in ten-minute increments (up to 30 minutes).



# Remote Control User Guide

# Certus Massage Chair