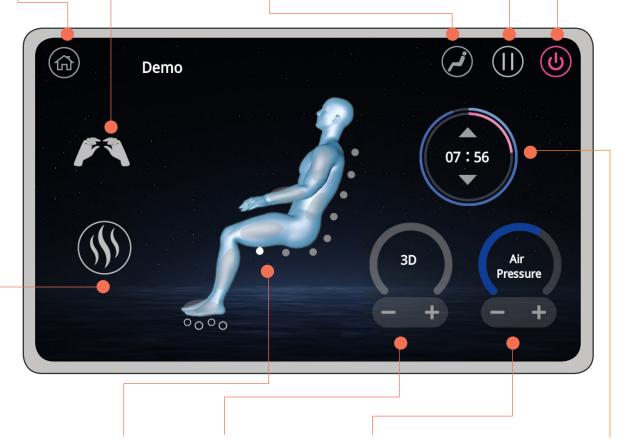

## **MENU**

Displays the main menu.

### MASSAGE TECHNIQUE

Indicates which massage technique is currently in use.

#### **POSITION**

Displays the Position Adjust screen.

#### **PAUSE**

Tap to pause or resume all massage functions.

#### POWER/RESTORE

- Tap to activate the tablet. When the tablet is active, the icon lights red.
- Tap again to stop the massage immediately and return the chair to the upright position

#### **HEAT**

Tap to toggle heat on and off in both back and legs. Lights red to indicate heat is on.

### MASSAGE AREA

Indicates current massage focus area.

#### **MASSAGE**

Tap to increase or decrease robotic massage intensity.

#### **AIR PRESSURE**

Tap to increase or decrease the Cloud Touch air massage intensity.

#### **TIME REMAINING**

Displays the time remaining in the massage session. Tap the arrows to increase/decrease massage in ten-minute increments (up to 30 minutes).