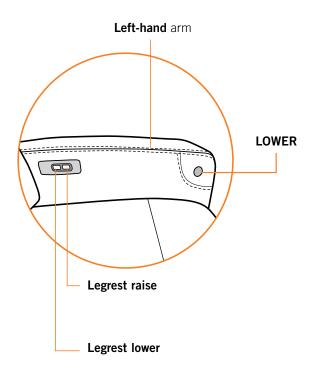

## USING THE IN-ARM CONTROLS

You can also use the convenient in-arm buttons to control the chair position.

To lock the in-arm buttons, press and hold the Restore and Massage buttons simultaneously until remote lights flash.