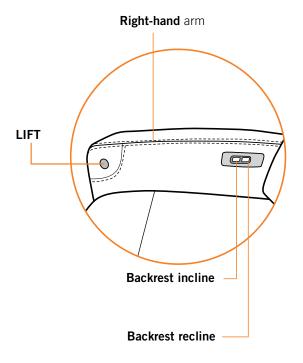

## USING THE IN-ARM CONTROLS

You can also use the convenient in-arm buttons to control the chair position.

To lock the in-arm buttons, press and hold the Restore and Massage buttons simultaneously until remote lights flash.

Repeat to unlock.