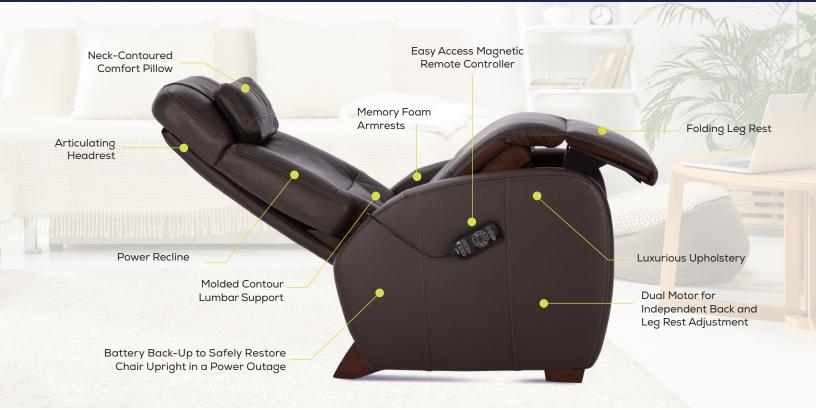

# **ENJOY** DEEPER RELAXATION

The Lito by Relax The Back artfully blends the best of aesthetics and wellness in a seating experience that transcends the highest standards of comfort.

Along with three preset memory functions for TV watching, book reading and napping, the Lito also allows you to set your own favorite positions that you can easily return to with a touch of a button. The smooth electric recline eases you into zero gravity virtual weightlessness and cradles the body in unparalleled comfort. Or go beyond zero gravity into deeper relaxation and elevate your legs to a higher level. Sit back and enjoy the warmth of your heated seat and backrest against the Lito's supple leather upholstery.

## MORE FEATURES FOR MORE COMFORT

3 Preset memory functions for TV watching, book reading and napping.

Heated seat and backrest.

TAKE CONTROL

Set up to two memory positions. Preset Reading, TV and Nap positions. One touch for zero gravity, max and resto