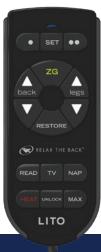

## Lito Zero Gravity Recliner EXCLUSIVE FEATURES

One-touch zero gravity. (Go To Zero®)

Go beyond zero gravity with an extended range of motion. This feature can also be locked if not needed. 3 Pr for <sup>-</sup> read

3 Preset memory functions for TV watching, book reading and napping.

Heated seat and backrest.

TAKE CONTROL

Set up to two memory positions. Preset Reading, TV and Nap positions. One touch for zero gravity, max and resto