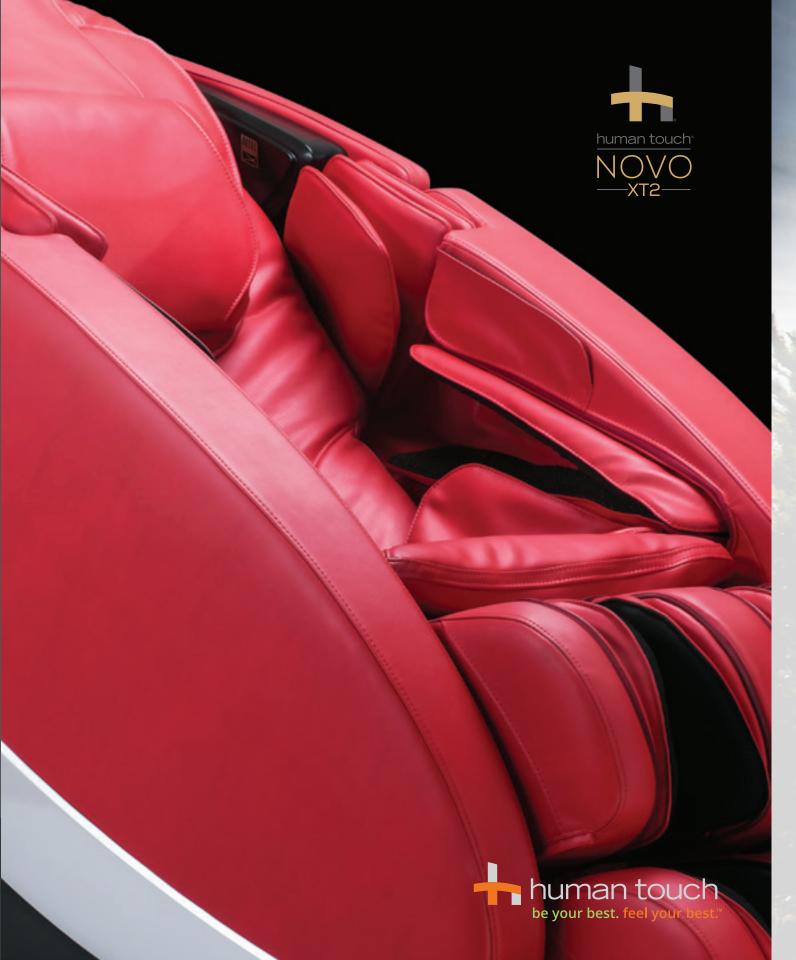

# SUPERCHARGE YOUR DAILY RITUAL

The Human Touch® Novo XT2 massage chair is the chair that changes the game. Featuring a striking design and best-in-class performance, it provides a therapeutic massage that can be custom-tailored to fit your lifestyle so that you can be and feel your best.

The Novo XT2 captivates with its unibody design, delivering three-dimensional massage along the entire length of your spine and all the way down to your thighs. Create a custom massage experience with five intensity settings, and three deep-tissue massage programs designed to soothe, stretch and rejuvenate your entire body.