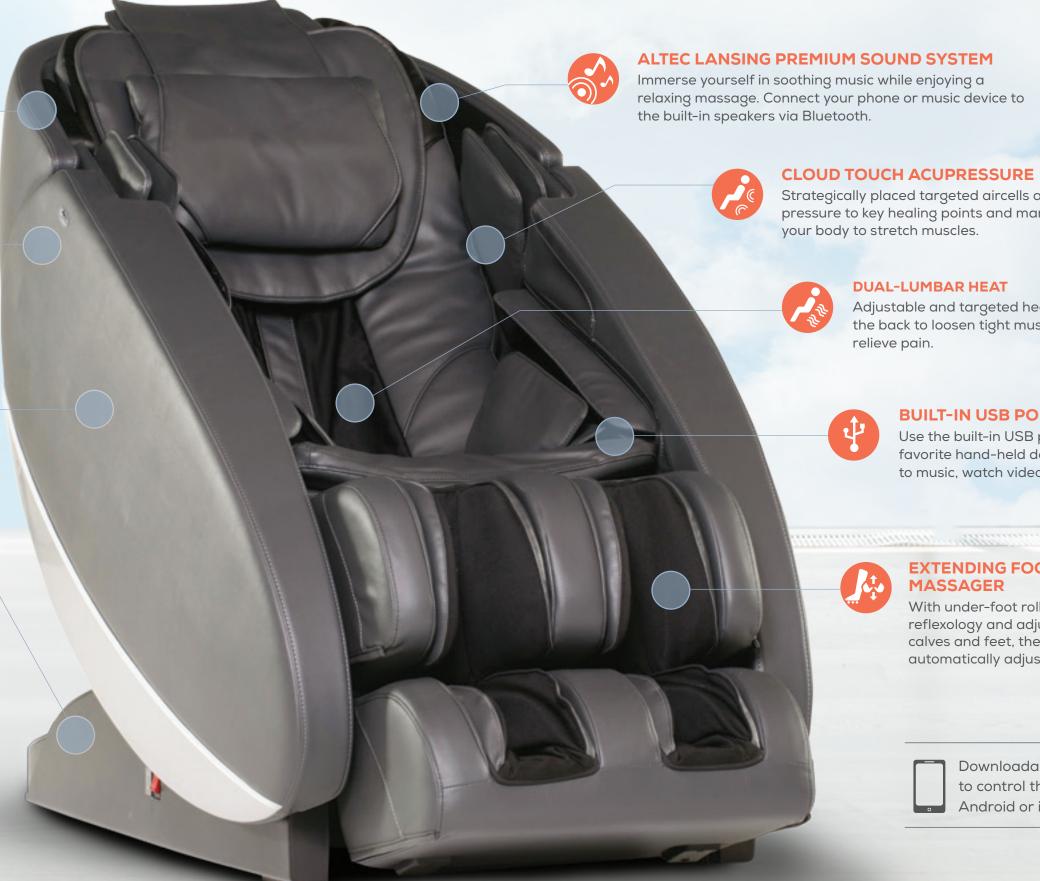

# **ALTEC LANSING PREMIUM SOUND SYSTEM**

relaxing massage. Connect your phone or music device to

pressure to key healing points and manipulate your body to stretch muscles.

### **DUAL-LUMBAR HEAT**

Adjustable and targeted heat gently soothes the back to loosen tight muscles and help relieve pain.

## **BUILT-IN USB PORT**

Use the built-in USB port to charge your favorite hand-held device while you listen to music, watch videos, or read an eBook.

# **EXTENDING FOOT-AND-CALF MASSAGER**

With under-foot rollers for optimized reflexology and adjustable intensity for calves and feet, the extendable leg rest automatically adjusts for your height.

Downloadable app allows you to control the chair from your Android or iOS device