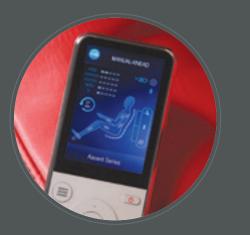

# **ADVANCED TILE REMOTE**

Easily manage the chair's full suite of programs and features using the intuitive navigation control, featuring a crystal-clear LCD screen. Create a personalized massage program with easy-to-navigate

- 5 massage intensity settings
- 5 Cloud Touch acupressure massage intensities
- 6 full-body massage speeds and 3 foot massage speeds
- Adjustable width and targeted massage focus options

Operating Voltage: 240 Watts Power Consumption Chair Size (Upright): Chair Size (reclined): Required Recline Clearance: 2" 294 Lbs.