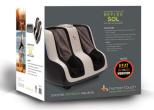

# Soothe. Refresh. Relieve.

### CIRQLATION<sup>®</sup> Patented Figure-Eight Technology<sup>®</sup>

The Human Touch<sup>®</sup> Reflex SOL Foot and Calf Massager incorporates CirQlation and Figure-Eight Technologies that are designed to emulate those of a professional masseuse. Massaging the feet and calves in an upward, rolling or wave-like motion, and forcing blood away from the feet and toward the core of the body, helps to improve circulation. By incorporating reflexology massage, a popular holistic and complementary therapy, the Reflex SOL helps to improve general health and relieves stress and pain in other parts of the body. The calming effects of the Reflex SOL are complimented by under-foot vibration to soothe the feet, while WarmAir Technology provides the ultimate healing comfort.

#### HUMAN TOUCH®

Foot vibration for improved circulation

| Massage             | Kneading with under-foot reflexology vibration                                |
|---------------------|-------------------------------------------------------------------------------|
| Programs            | 3 auto-massage programs                                                       |
| Color               | Black and white                                                               |
| Patented Technology | Exclusive Figure-Eight® and<br>CirQlation® Technologies<br>WarmAir Technology |
| Angle Adjustment    | 2 tilt angles                                                                 |
| Product Dimensions  | 19"L x 18"W x 18"H                                                            |
| Product Weight      | 25 lbs.                                                                       |
| Voltage             | AC110-120V 60 Hz                                                              |
| Power Consumption   | 100 Watts                                                                     |