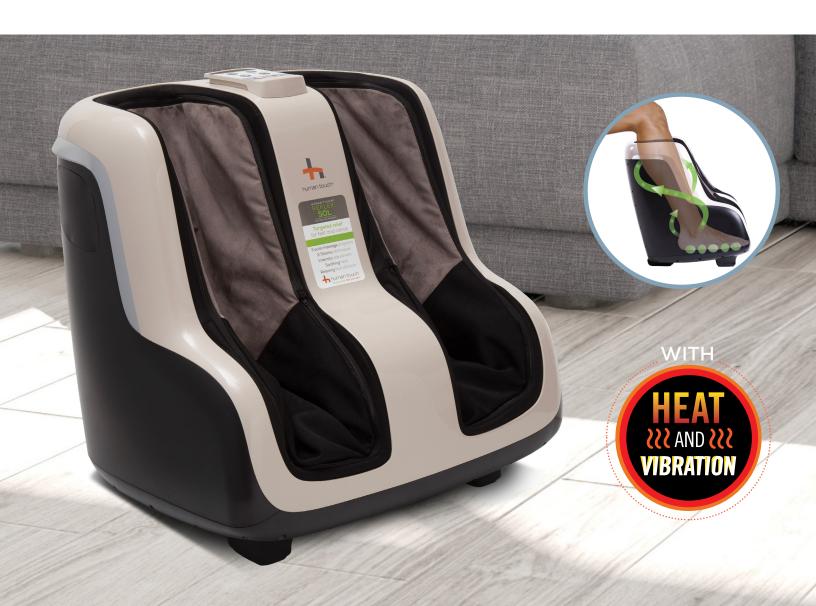

### CIRQLATION<sup>®</sup> Patented Figure-Eight Technology<sup>®</sup>

The Human Touch<sup>®</sup> Reflex SOL Foot and Calf Massager incorporates CirQlation and Figure-Eight Technologies that are designed to emulate those of a professional masseuse. Massaging the feet and calves in an upward, rolling or wave-like motion, and forcing blood away from the feet and toward the core of the body, helps to improve circulation. By incorporating reflexology massage, a popular holistic and complementary therapy, the Reflex SOL helps to improve general health and relieves stress and pain in other parts of the body. The calming effects of the Reflex SOL are complimented by under-foot vibration to soothe the feet, while WarmAir Technology provides the ultimate healing comfort.

Extended height for maximized massage coverage

Onboard control panel for easy access to massage programs

Human Touch exclusive wrap around Figure-Eight Technology® for side rolling massage

Removable and washable sleeve inserts -

Powerful rollers deliver robust under-foot reflexology massage at heel and sole

Adjustable tilt base for perfect angle alignment

Technology

with a favorite chair or sofa