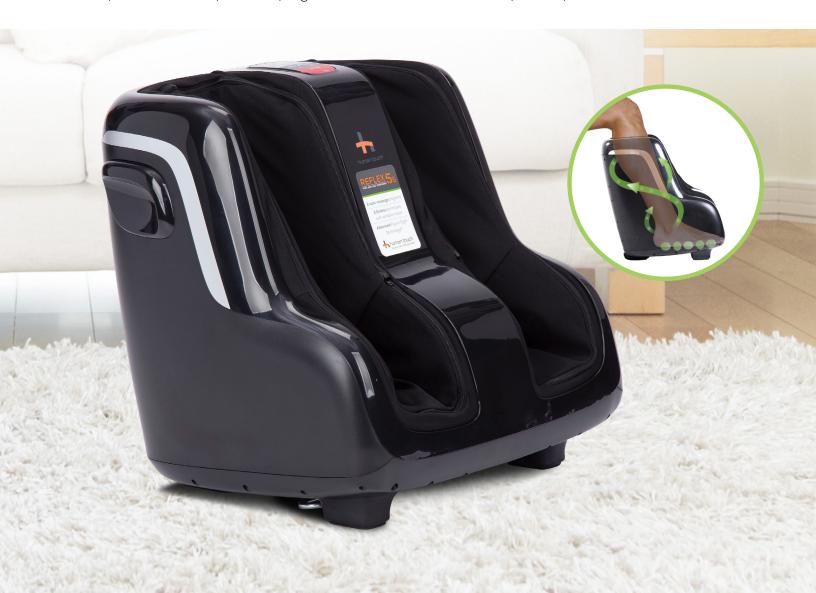

### CIRQLATION® Patented Figure-Eight Technology®

The Human Touch® Reflex5s Foot and Calf Massager is the perfect bridge between state-of-the-art CirOlation® and Figure-Eight® Technologies and the ancient healing art of massage, emulating the same techniques used by massage professionals. It's hard to believe it's not human!

Massaging the calves in an upward, rolling or wave-like motion, the Figure-Eight movement caresses sore calves and rejuvenates tired feet to elevate relaxation by forcing blood away from the feet and toward the core of the body, improving circulation. The Reflex5s incorporates reflexology, a popular holistic and complementary therapy that benefits and improves general health as well as relieving stress and pain in other parts of the body. It's a key ingredient for a balanced life - anywhere you need it!