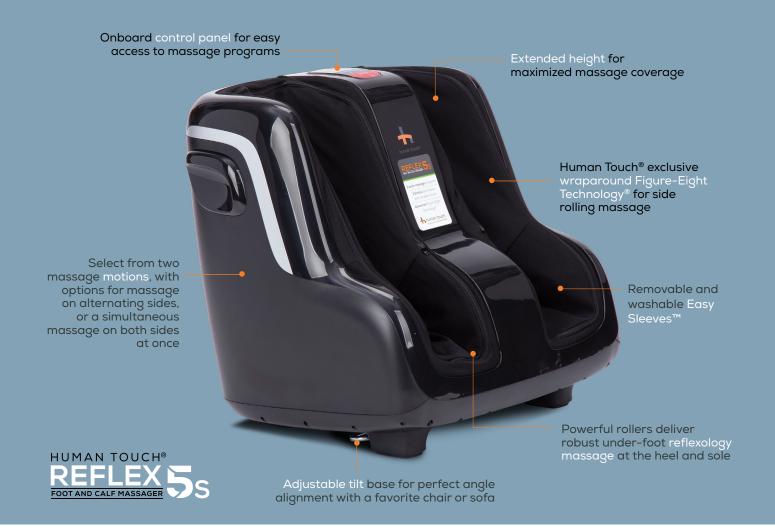

## PATENTED FIGURE-EIGHT TECHNOLOGY

Refreshes and invigorates sore muscles, while circulating blood from the feet toward the core of the body, delivering the wellness benefits of improved circulation.

#### **REFLEXOLOGY MASSAGE**

Powerful rollers under the feet provide a robust reflexology massage to the sole and heel.

### **ADJUSTABLE TILT**

Easy tilt bar unfolds for perfect tilt angle.

### **Onboard Control**

2 auto-massage programs 2 massage speeds 2 massage motions

©2021 Human Touch, LLC. Human Touch, CirOlation and Figure-Eight are trademarks of Human Touch, LLC. No medical claims warranted or implied by the use of this product. Anyone with a medical condition, including those who are or may be pregnant, should consult a physician before using any massage product.