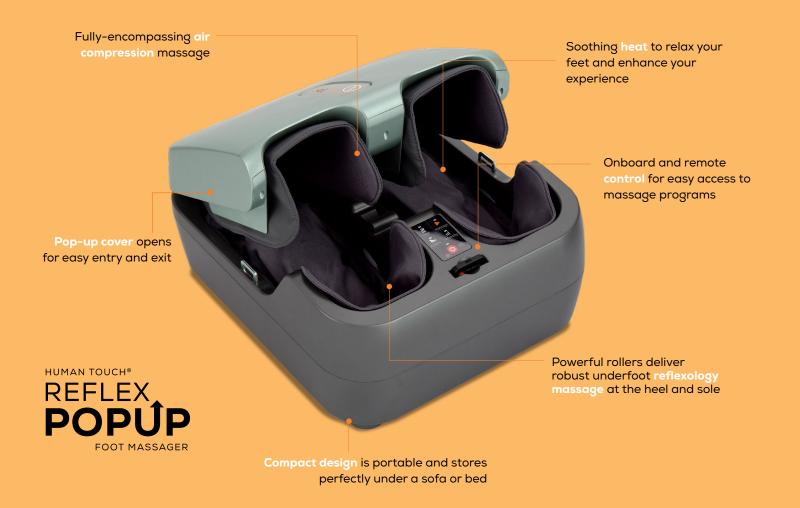

## REVIVE UNDEFEATED

The Human Touch® Reflex PopUp Foot Massager provides a fully-encompassing air compression massage that rejuvenates tired feet by forcing blood toward the core of the body to improve circulation. The Reflex PopUp's soothing benefits are complemented by holistic reflexology massage to help improve general health and relieve stress and pain, so you can hit the ground running—every day.

## Onboard & Remote Control

3 auto-massage programs 3 massage intensities 3 massage speeds

©2022 Human Touch, LLC. Human Touch. No medical claims warranted or implied by the use of this product. Anyone with a medical condition, including those who are or may be pregnant, should consult a physician before using any massage product.

## AIR COMPRESSION TECHNOLOGY

Refreshes and invigorates sore muscles, while circulating blood from the feet toward the core of the body, delivering the wellness benefits of improved circulation.

## **REFLEXOLOGY MASSAGE**

Powerful rollers under the feet provide a robust reflexology massage to the sole and heel.

MODEL: Human Touch Reflex PopUp PART NUMBER: 200-REFLEXPOP-005 1 YEAR LIMITED WARRANTY