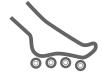

## **REFLEXOLOGY MASSAGE**

Powerful rollers under the feet provide a robust reflexology massage to the sole and heel.

MODEL: Human Touch Reflex PopUp PART NUMBER: 200-REFLEXPOP-005 1 YEAR LIMITED WARRANTY