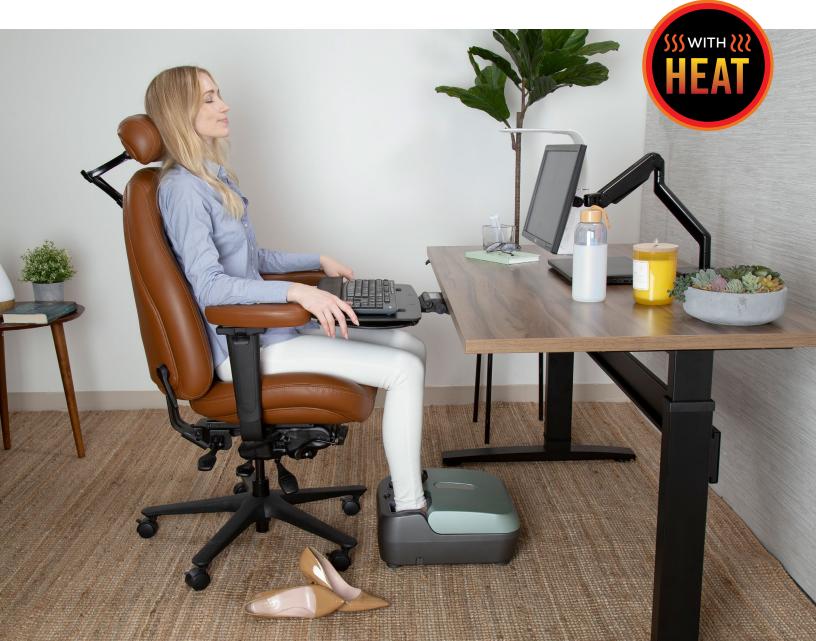

## REVIVE UNDEFEATED

The Human Touch® Reflex PopUp Foot Massager provides a fully-encompassing air compression massage that rejuvenates tired feet by forcing blood toward the core of the body to improve circulation. The Reflex PopUp's soothing benefits are complemented by holistic reflexology massage to help improve general health and relieve stress and pain, so you can hit the ground running—every day.

## AIR COMPRESSION TECHNOLOGY

Refreshes and invigorates sore muscles, while circulating blood from the feet toward the core of the body, delivering the wellness benefits of improved circulation.