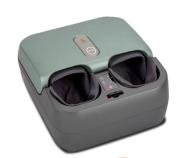

## REVIVE UNDEFEATED

The Human Touch® Reflex PopUp Foot Massager provides a fully-encompassing air compression massage that rejuvenates tired feet by forcing blood toward the core of the body to improve circulation. The Reflex PopUp's soothing benefits are complemented by holistic reflexology massage to help improve general health and relieve stress and pain, so you can hit the ground running—every day.

## **REFLEXOLOGY MASSAGE**

Powerful rollers under the feet provide a robust reflexology massage to the sole and heel.

MODEL: Human Touch Reflex PopUp PART NUMBER: 200-REFLEXPOP-005 1 YEAR LIMITED WARRANTY