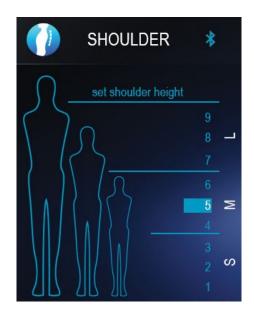

## Shoulder Height Guide

The default setting for AcuPoint(R) Body Sensing is AUTO. If using MANUAL, refer to guide below.

| Overall Height | Shoulder Setting |
|----------------|------------------|
| 5'11" > taller | 8 - 9            |
| 5′8″ – 5′10″   | 6 - 7            |
| 5'3" – 5'7"    | 3 – 5            |
| 5'0" - 5'2"    | 1-2              |