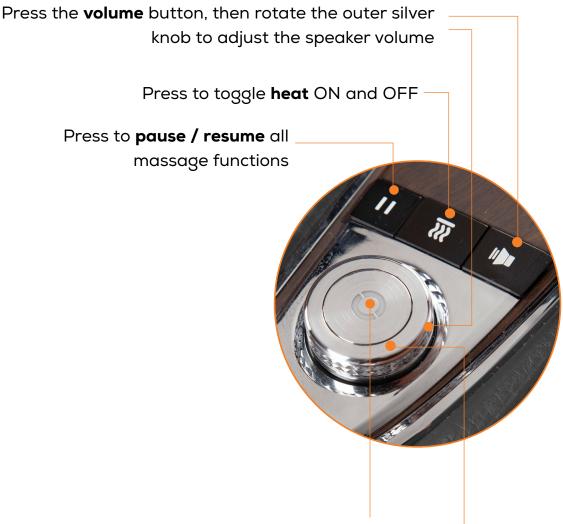

#### FAST-ACCESS CONTROLS PERFORM KEY FUNCTIONS EFFORTLESSLY

QUICK PRESS – powers ON the chair/remote QUICK DOUBLE PRESS – starts default auto program LONG PRESS THEN RELEASE – restores the chair

> **ROTATE CLOCKWISE SLIGHTLY** – stepped incline **ROTATE COUNTER-CLOCKWISE SLIGHTLY** – stepped recline