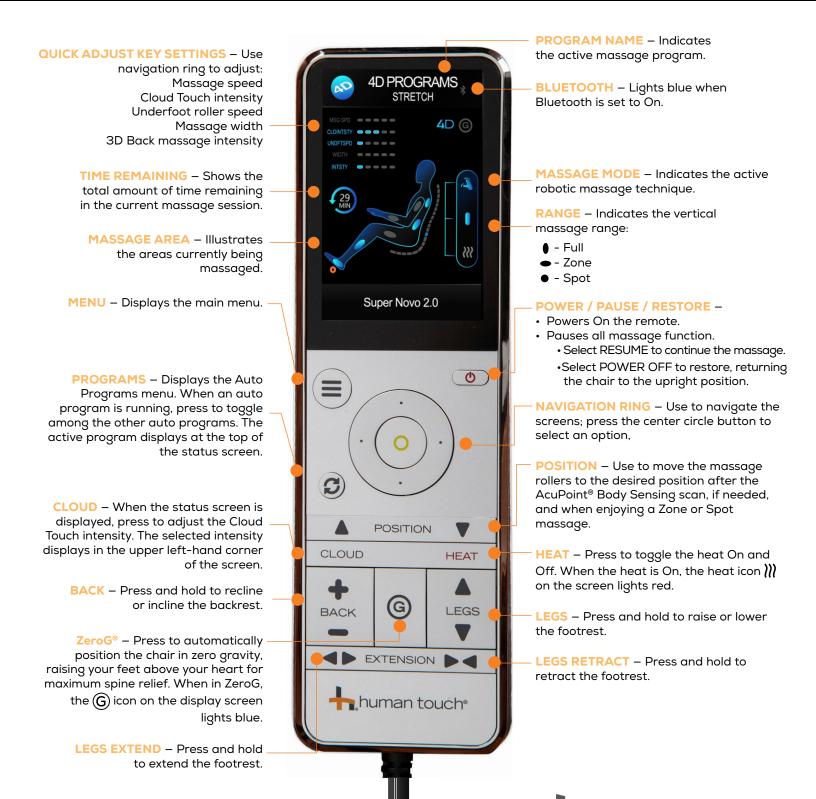

#### FAST-ACCESS CONTROLS PERFORM KEY FUNCTIONS EFFORTLESSLY

QUICK PRESS – powers ON the chair/remote QUICK DOUBLE PRESS – starts default auto program LONG PRESS THEN RELEASE – restores the chair

> **ROTATE CLOCKWISE SLIGHTLY** – stepped incline **ROTATE COUNTER-CLOCKWISE SLIGHTLY** – stepped recline