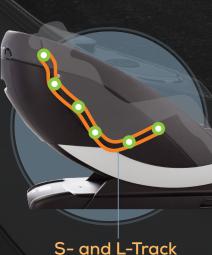

# S-AND L-TRACK SYSTEM

Advanced Multi-Dimensional
Massage Technology. While the
L-Track extends high-performance
coverage from your neck and
shoulders all the way down to
your glutes and thighs, the S-Track
closely follows the curvature of
the spine. The result is a massage
that is designed to move with the
natural curves of your body for
optimal results.