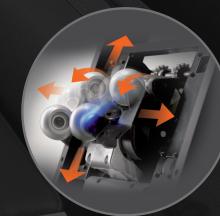

# 4D MASSAGE PROGRAMS

While 3D programs add depth, 4D programs take massage one step further to include the dimension of variable speed. Massage strokes speed up and slow down mid-stroke, just like the hands of a professional massage therapist, for the most realistic massage yet!

### **FLEX 3D MASSAGE TECHNOLOGY**

With five intensity settings, you can adjust your massage for a therapeutic, fully-enveloping massage with just the right pressure.