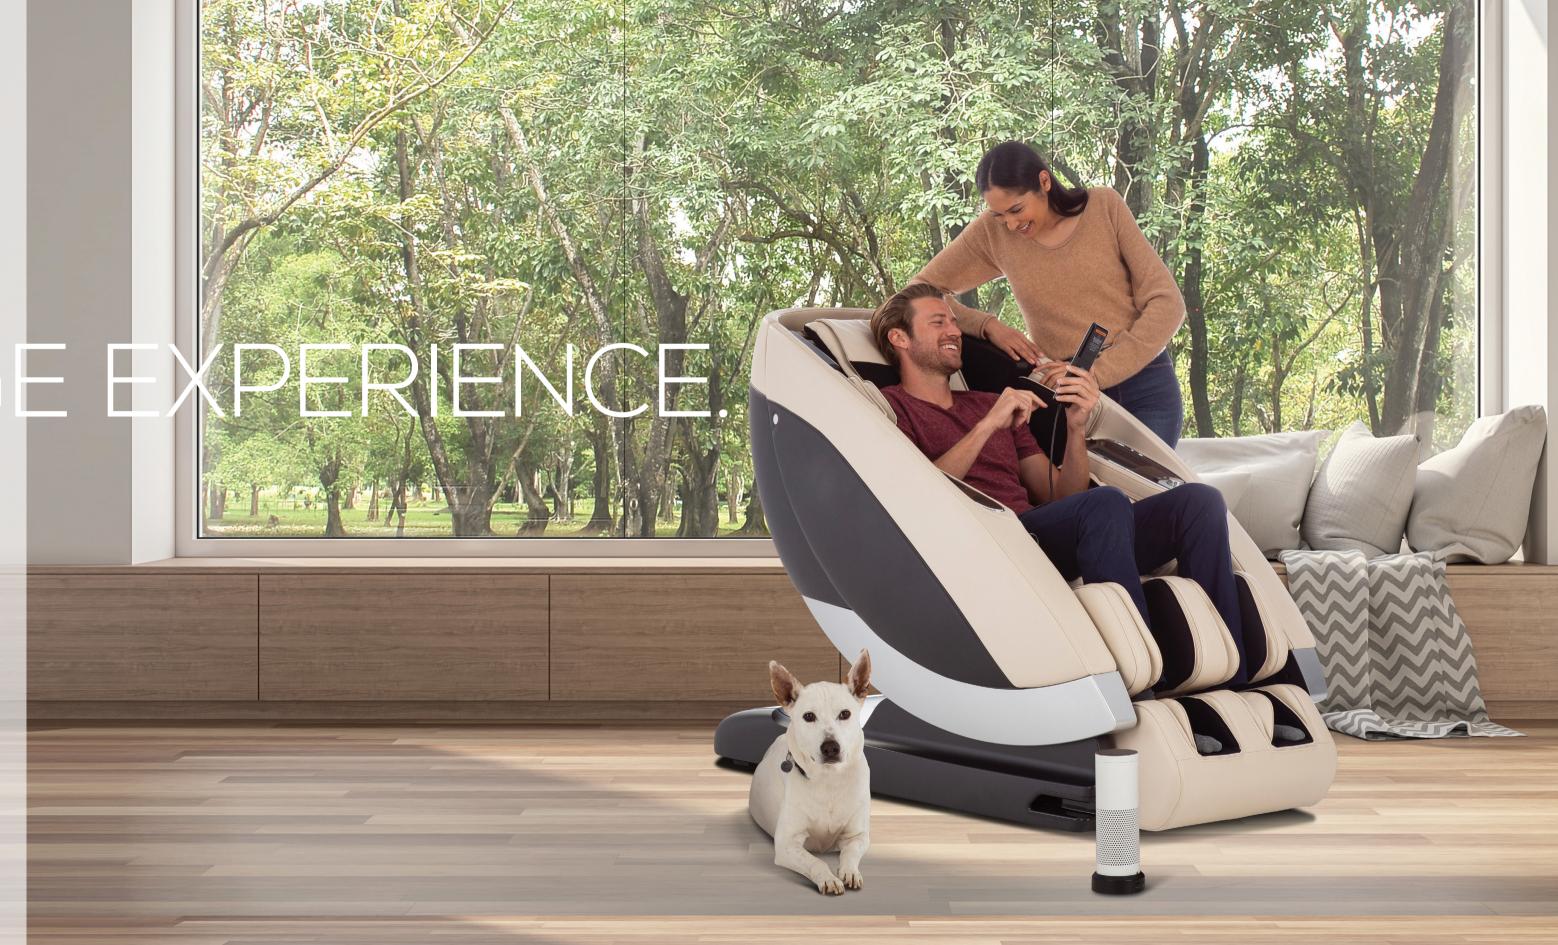

# REDEFINING THE MASSAG

Change the way you experience wellness with the **Human Touch® Super Novo**, which offers a captivating design and delivers three-dimensional massage along the entire length of your spine and all the way down to your thighs. Choose from Meditation programs that combine a soothing soundtrack with your massage, helping you focus your breathing and achieve a relaxed state of being. Or try the Yoga Studio program, which uses deep stretching and pressure to loosen and relieve pain from tight muscles. Complementing its advanced massage technology, Super Novo is the first chair of its kind to implement Alexa capability with the help of **Virtual Therapist®**.

Make massage personal again by asking Virtual Therapist to give you a customized massage, and feel the smooth glide of the recline sweep you back into a perfect state of relaxation.

# VIRTUAL THERAPIST®

The Human Touch **Super Novo** massage chair offers a new and distinctive user experience technology called Virtual Therapist. By pairing the power of a Human Touch massage chair with **Amazon Alexa's** voice recognition, the Super Novo is the **first massage chair** to implement Alexa capability for a true hands-free experience.