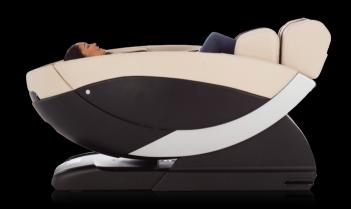

# **SUPER NOVO** MASSAGE CHAIR

Zero gravity positioning allows for deeper, more relaxed breathing

**AVAILABLE IN:** 

Indulge in 38 programs, including three 4D massage programs, fullbody immersion, deep tissue, and an effective collection of therapeutic relaxation and recovery programs.

# REDEFINING THE MASSAG

Change the way you experience wellness with the **Human Touch® Super Novo**, which offers a captivating design and delivers three-dimensional massage along the entire length of your spine and all the way down to your thighs. Choose from Meditation programs that combine a soothing soundtrack with your massage, helping you focus your breathing and achieve a relaxed state of being. Or try the Yoga Studio program, which uses deep stretching and pressure to loosen and relieve pain from tight muscles. Complementing its advanced massage technology, Super Novo is the first chair of its kind to implement Alexa capability with the help of **Virtual Therapist®**.