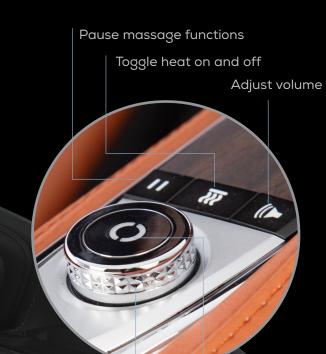

# ADVANCED FINGERTIP CONTROLS

Easily manage the chair's key functions at your fingertips using the convenient control panel.

Rotate for stepped incline or recline

Quick press for easy power on and to launch the default auto program

## **ADVANCED FINGERTIP CONTROLS**

Fast-access controls perform key functions, effortlessly.