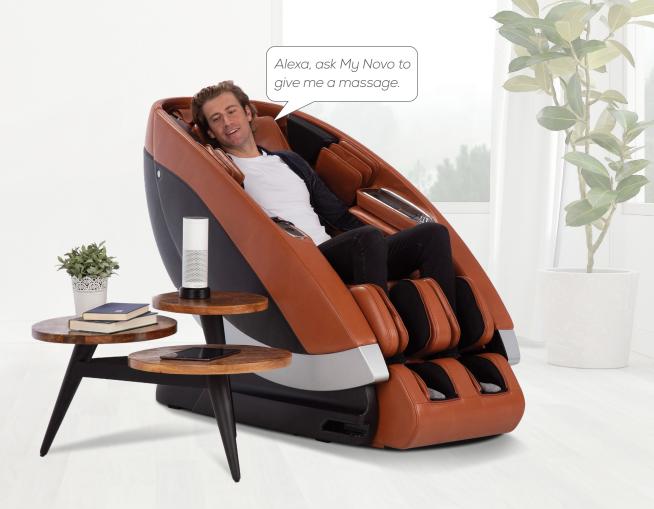

# REDEFINING THE MASSAG

Change the way you experience wellness with the **Human Touch® Super Novo**, which offers a captivating design and delivers three-dimensional massage along the entire length of your spine and all the way down to your thighs. Choose from Meditation programs that combine a soothing soundtrack with your massage, helping you focus your breathing and achieve a relaxed state of being. Or try the Yoga Studio program, which uses deep stretching and pressure to loosen and relieve pain from tight muscles. Complementing its advanced massage technology, Super Novo is the first chair of its kind to implement Alexa capability with the help of **Virtual Therapist®**.

Make massage personal again by asking Virtual Therapist to give you a customized massage, and feel the smooth glide of the recline sweep you back into a perfect state of relaxation.

# VIRTUAL THERAPIST®

The Human Touch **Super Novo** massage chair offers a new and distinctive user experience technology called Virtual Therapist. By pairing the power of a Human Touch massage chair with **Amazon Alexa's** voice recognition, the Super Novo is the **first massage chair** to implement Alexa capability for a true hands-free experience.