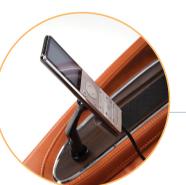

Magnetic holder to dock the remote or other device for easy navigation.

Our expansive "bend and stretch" functionality provides unprecedented leg and spine relief. It increases blood flow to the vertebrae and discs. rejuvenates the lower back, and allows you to recover with greater efficiency.