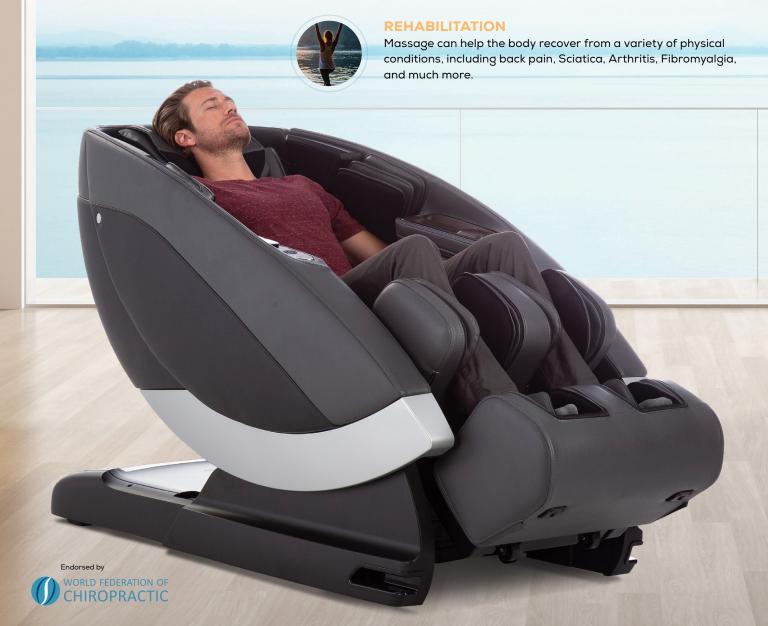

#### **RECOVERY**

Regular massage helps to prepare for, and recover from, strenuous workouts by increasing oxygen-rich blood to tired and sore muscles. This helps improve physical mobility and minimize recovery time.

#### RESTORATION

Modern life can cause stress injuries, such as tension headaches from excessive screen time or back pain from constant poor posture. Daily massage corrects these daily strains in order to improve your overall health.

#### **REJUVENATION**

Massage helps improve mental clarity and reduce anxiety. Even just 15 minutes of daily massage can contribute to better sleep, improved mental focus, and a greater sense of well-being.