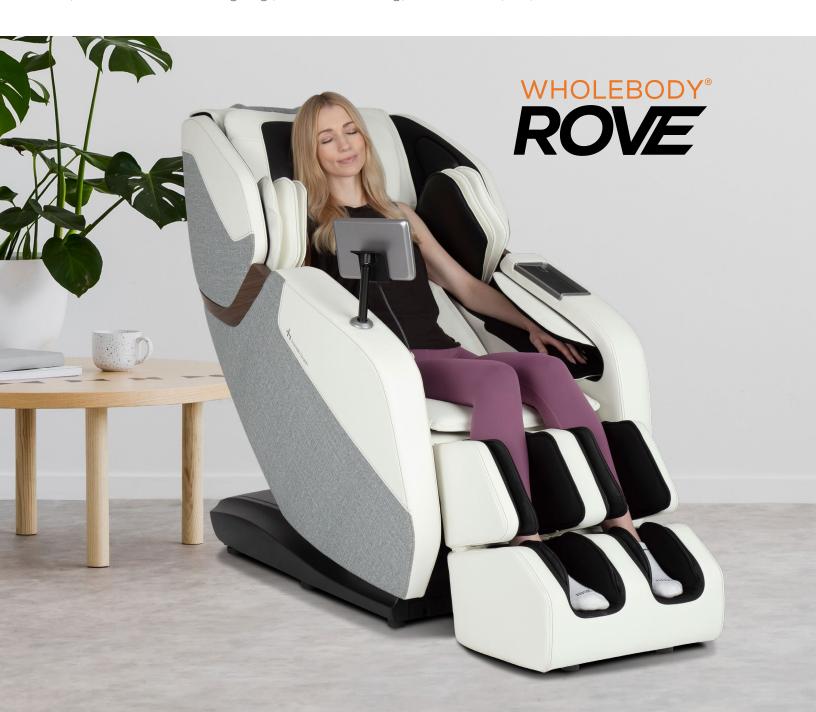

# **REDISCOVER** RELAXATION

Pave your own path, make your own road, and then recover like you should. The WholeBody® ROVE massage chair will make your wellness journey smooth and remarkable.

The high-performance L-track extends coverage from your neck and shoulders down to your glutes and thighs. The ROVE's unique auto programs are focused on helping you relax and recover after a hard workout or just life in general. Allow the dynamic stretch to position your body for lengthening of your back and muscles, giving you renewed energy and life—every day.