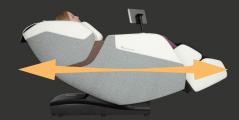

## **FULL-BODY STRETCH**

Our expansive "bend and stretch" functionality provides unprecedented leg and spine relief, increasing blood flow to the vertebrae and discs and rejuvenating the lower back, allowing you to recover with greater efficiency.