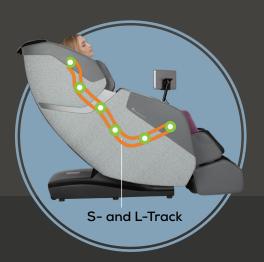

# S and L TRACK SYSTEM

While the **L-Track** extends high performance coverage from your neck and shoulders all the way down to your glutes and thighs, the **S-Track** closely follows the curvature of the spine. The result is a massage that is designed to move with the natural curves of your body for optimal results.