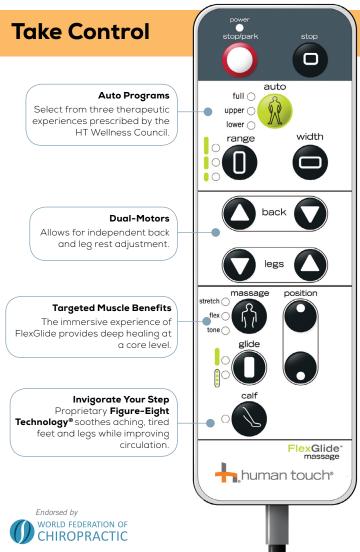

## PICK a Massage Technique.

Stretch, Flex, Tone, Glide Techniques featuring FlexGlide to simulate the hands and techniques of a trained massage professional.

### START the Foot and Calf Massage for Better Circulation.

CirOlation® Technology massages the calves in an upward, wave-like motion, forcing blood toward the body's core. Conveniently rotate to use as a comfortable ottoman.