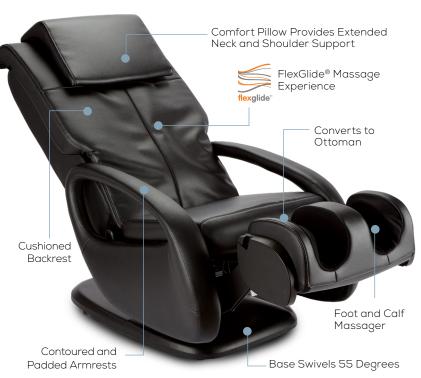

### SIT BACK and RELAX!

Recline back, elevate your legs now you are in a perfect ergonomic position for maximum comfort.

## PICK a Massage Technique.

Stretch, Flex, Tone, Glide Techniques featuring FlexGlide to simulate the hands and techniques of a trained massage professional.

### START the Foot and Calf Massage for Better Circulation.

CirOlation® Technology massages the calves in an upward, wave-like motion, forcing blood toward the body's core. Conveniently rotate to use as a comfortable ottoman.

### FlexGlide® Patent pending orbital massage technology

Soothing, sensitive, and oh so luxurious, our new FlexGlide massage solution delivers a stress-reducing experience like never before. Free from the pinching and friction associated with typical massage chairs, every contour of your body is therapeutically touched by the unparalleled flexibility and seamless glide of our FlexGlide orbital technology. Much like a masseuse upgrading you from a dry to a warm oil massage, the FlexGlide experience will have you basking in the glow of ultimate relaxation.