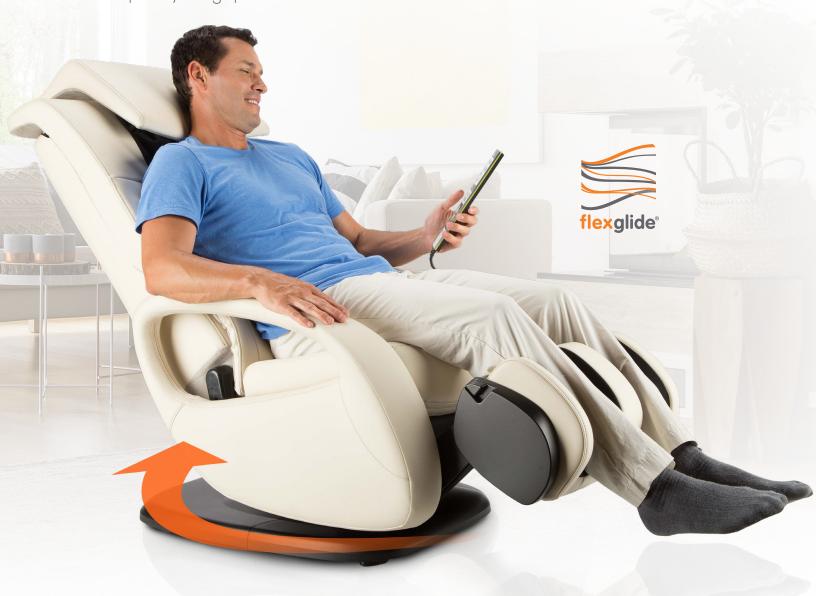

## Why sit when you can **Swivel**?

Soothe your mind, soul, and WholeBody®! Let every muscle in your back, neck, and shoulders surrender into relaxation with an unparalleled massage solution of the patent pending FlexGlide®.

Sit in style and elegance while you experience soothing comfort like a warm oil massage, using orbital massage technology featuring comprehensive massage techniques that will leave you feeling deeply relaxed and restored head-to-toe. The Human Touch® WholeBody® 5.1 features an open design with generous seating fit for you and your contemporary living space.

### FlexGlide® Patent pending orbital massage technology

Soothing, sensitive, and oh so luxurious, our new FlexGlide massage solution delivers a stress-reducing experience like never before. Free from the pinching and friction associated with typical massage chairs, every contour of your body is therapeutically touched by the unparalleled flexibility and seamless glide of our FlexGlide orbital technology. Much like a masseuse upgrading you from a dry to a warm oil massage, the FlexGlide experience will have you basking in the glow of ultimate relaxation.