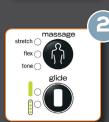

## PICK a Massage Technique.

Stretch, Flex, Tone, Glide Techniques featuring FlexGlide to simulate the hands and techniques of a trained massage professional.

### FlexGlide® Patent pending orbital massage technology

Soothing, sensitive, and oh so luxurious, our new FlexGlide massage solution delivers a stress-reducing experience like never before. Free from the pinching and friction associated with typical massage chairs, every contour of your body is therapeutically touched by the unparalleled flexibility and seamless glide of our FlexGlide orbital technology. Much like a masseuse upgrading you from a dry to a warm oil massage, the FlexGlide experience will have you basking in the glow of ultimate relaxation.