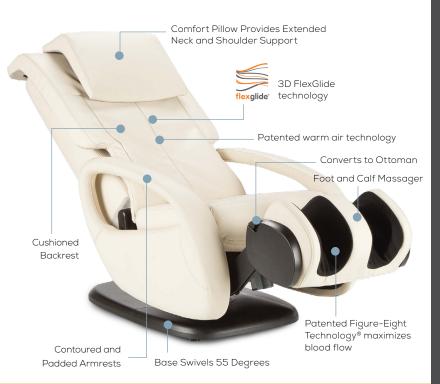

### BodyMap PRO

Simply press where you want to feel better, then sit back and let the chair do the rest!

> Patented warm air technology.

### 3D FlexGlide

Customize intensity for shoulders and low back

## START the Foot and Calf Massage for Better Circulation.

CirQlation® Technology massages the calves in an upward, wave-like motion, forcing blood toward the body's core. Conveniently rotate to use as a comfortable ottoman.