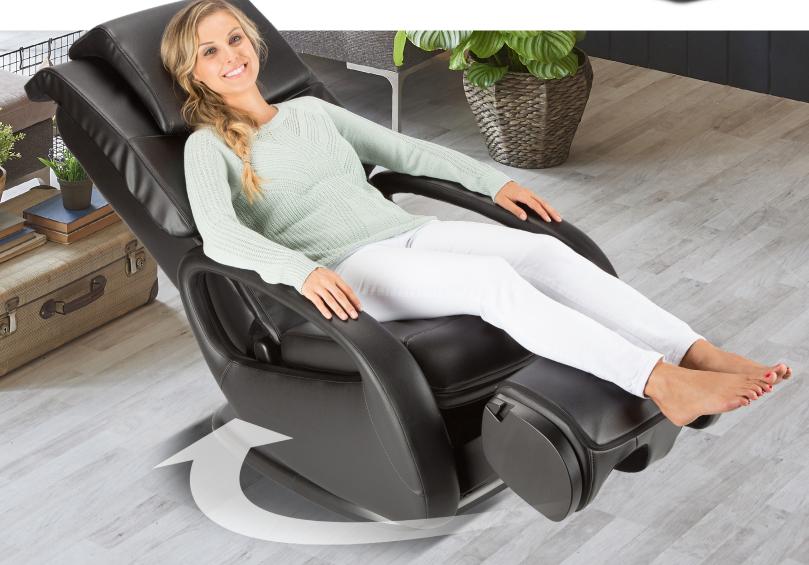

## SIT BACK and RELAX!

Recline back, elevate your legs now you are in a perfect ergonomic

## PICK a Massage Technique.

Techniques featuring FlexGlide to simulate the hands and techniques of a trained massage professional.