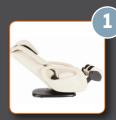

## SIT BACK and RELAX!

Recline back, elevate your legs now you are in a perfect ergonomic