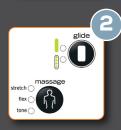

### **Auto Programs**

Select from five therapeutic experiences prescribed by the HT Wellness Council.

## PICK a Massage Technique.

Techniques featuring FlexGlide to simulate the hands and techniques of a trained massage professional.