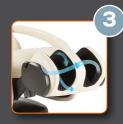

### 3D FlexGlide

Customize intensity for shoulders and low back

3D FlexGlide

👆 human touch

FlexGlide® Patent pending orbital massage technology

Soothing, sensitive, and oh so luxurious, our **new FlexGlide** massage solution delivers a stress-reducing experience like never before. Free from the pinching and friction associated with typical massage chairs, every contour of your body is therapeutically touched by the unparalleled flexibility and seamless glide of our FlexGlide orbital technology. Much like a masseuse upgrading you from a dry to a warm oil massage, the FlexGlide experience will have you basking in the glow of ultimate relaxation.