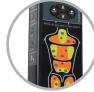

#### BodyMap PRO

Point directly to where you want to feel better and get effective, autofocused relief.