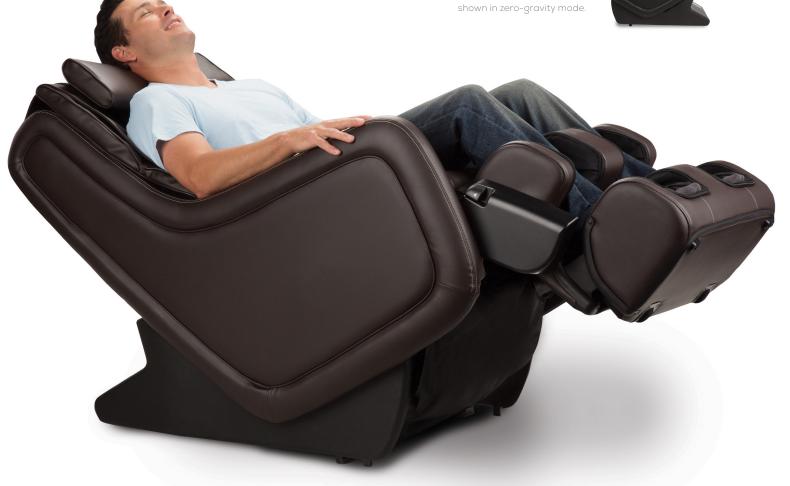

## **GO TO ZERO®**

One-step press and hold moves the ZeroG 5.0 into the zero-gravity position, the physician recommended neutralposture position that relieves pressure on the spine at any recline angle.