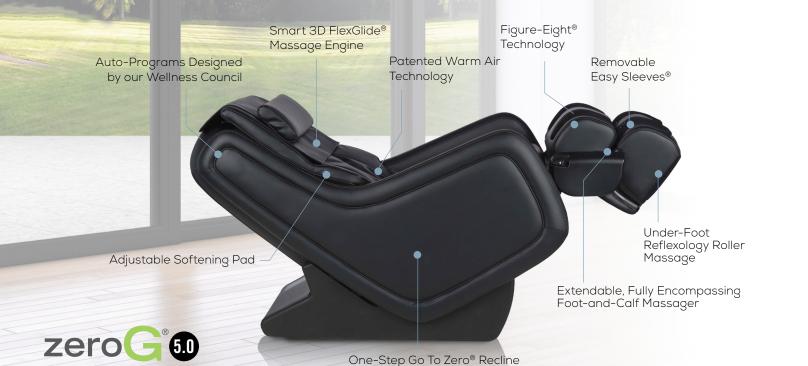

### **SMART 3D MASSAGE ENGINE**

Every contour of your body is therapeutically touched by the unparalleled flexibility and seamless glide of our patent pending orbital massage technology.

programs to your desired intensity with the easy-to-use remote. Enjoy the foot, seat, and heated back massage all at once or independently - you choose! Includes adjustable softening pads for added comfort in the shoulder and lumbar regions.

## **CUSTOM MASSAGE & COMFORT**

Manually set your preferred massage

### **LUMBAR HEAT**

Using warm air patented technology, two lumbar heat modules gently envelope your back, soothing tight muscles and relieving pain.

## FULLY ENCOMPASSING FOOT & CALF MASSAGER

The fully encompassing foot-and-calf massager is designed for a therapeutic massage complete with vibration and proprietary Figure-Eight Technology that helps push the blood flow in an upward motion to improve circulation. Under-foot rollers provide a reflexology massage while the foot-and-calf massager extends to your desired position, and also rotates to a traditional ottoman. To help keep your foot massager clean, simply remove the washable Easy Sleeves®.