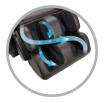

## FULLY ENCOMPASSING FOOT & CALF MASSAGER

The fully encompassing foot-and-calf massager is designed for a therapeutic massage complete with vibration and proprietary Figure-Eight Technology that helps push the blood flow in an upward motion to improve circulation. Under-foot rollers provide a reflexology massage while the foot-and-calf massager extends to your desired position, and also rotates to a traditional ottoman. To help keep your foot massager clean, simply remove the washable Easy Sleeves®.