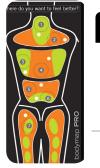

#### BodyMap PRO

Point directly to where you want to feel better and get effective, autofocused relief.