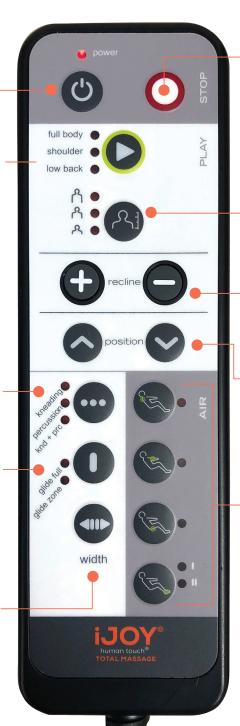

## IJOY® TOTAL MASSAGE

**HOME** – Stops the massage and parks the massage rollers at the top of the backrest.

FULL BODY / SHOULDER /
LOW BACK — Three focused
auto massage programs
automatically massage you
for 15 minutes each, using a
variety of massage modes.
The corresponding LED lights
to indicate which massage
mode is currently in use.

MANUAL – Choose from three stationary massage techniques or use Glide to gently roll and massage up and down your back.

GLIDE — Choose a rolling massage on your whole back or focus your massage on a six-inch zone. Use the **position** buttons to move the massage zone to the desired position on your back.

WIDTH — Focus or diffuse massage pressure during a Glide massage. Select the width setting after selecting Glide.

**STOP** – Immediately stops the massage.

**RANGE** – After starting a massage, select the desired vertical massage range.

**POWER RECLINE** – Press and hold to recline/incline the chair.

**POSITION** – During a manual massage, adjust the massage mechanism position to the desired location.

alR MASSAGE – Select any or all of the four air massage zones. The air massage alternates between the selected zones. You can also adjust the foot and calf massage intensity.